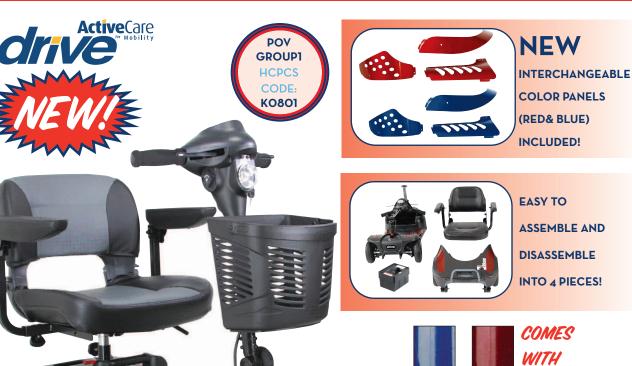

## **Phoenix HD** 4 Wheel Heavy Duty Travel Scooter

PHOENIXHD4 Red/Blue, 1/cs **1P** 

## **FEATURES:**

350 lb. weight capacity

Phoenix HD₄

- 4 wheel configuration provides for enhanced stability on rougher outdoor terrain
- Quick and easy disassembly into 4 easy-to-transport pieces
- Comfortable, height adjustable seat with flip back, adjustable width arms
- 4 mph top speed and a 15 mile maximum cruising range
- Solid, non-marking, flat-free tires for worry-free travel
- Large front carry basket
- Adjustable angle tiller has auto-straightening feature and allows the user to position the controller into the most ideal driving position
- Anti-tip wheels for greater safety
- Seat back folds completely flat, which comes in handy when transporting or storing the scooter
- Includes two sets of interchangeable color panels in red & blue
- Comes with easy to remove, quick connect battery pack that can be charged separately from the scooter
- Headlight for enhanced safety
- Ergonomic "Finger-Pull" throttle makes it easier for those with limited strength or dexterity to operate the scooter.
- Convenient free-wheel release knob
- Warranty: Lifetime on frame, 14 months on electric controller and drive train components, 6 months on batteries.